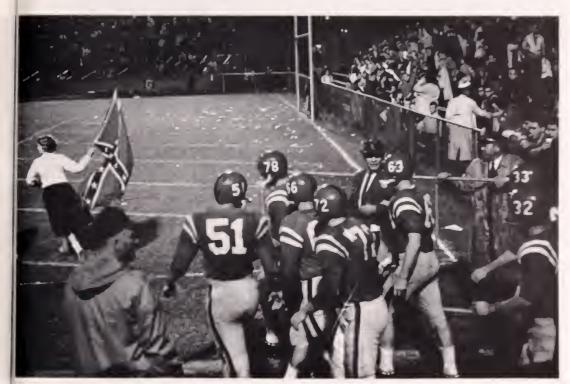

The Cumberland Three entertained in Fulton Chapel.

Popular recording star, Dodie Stevens, thrilled students during the Bob Hope Show.

Ole Miss students enjoyed dances after two home football games. Danny White and the Cavaliers played for the Homecoming Dance, following the L.S.U. clash, and the Downbeats played after the Chattanooga game. They also furnished the music for the street dances after pep rallies.